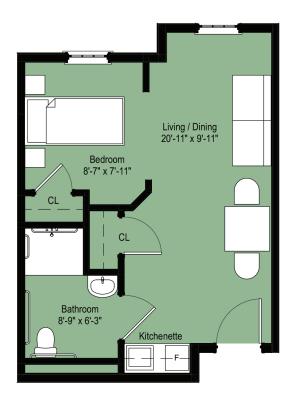

## **Floor Plans**

# 1 and 2 Bedroom Apartments

1-Bedroom 400 square feet

1-Bedroom Deluxe 510 square feet

2-Bedroom Corner 615 square feet