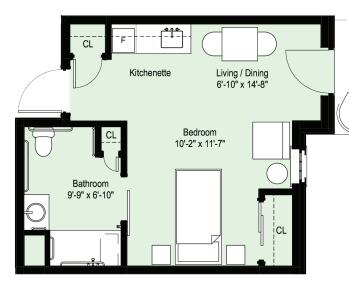

## **Floor Plans**

# 1 and 2 Bedroom Apartments

1-Bedroom 400 square feet

1-Bedroom Deluxe 510 square feet

2-Bedroom Corner 615 square feet