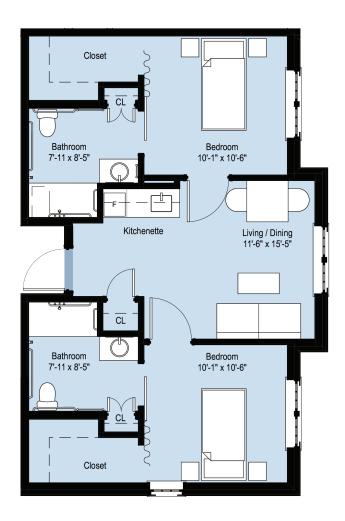

# 1 and 2 Bedroom Apartments

1-Bedroom 400 square feet

1-Bedroom Deluxe 510 square feet

2-Bedroom Corner 615 square feet