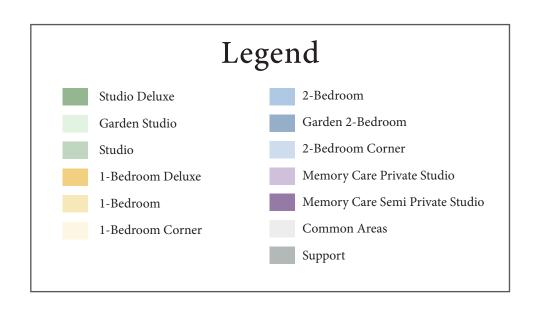

# 1 and 2 Bedroom Apartments

1-Bedroom 400 square feet

1-Bedroom Deluxe 510 square feet

2-Bedroom Corner 615 square feet

## **Studio Apartments**

Patio 8'-0" x 6'-0"

Studio 310 square feet

Studio Deluxe 350 square feet

Garden Studio 315 square feet

Memory Care Private Studio 260 square feet

Come for a visit and see why our residents **LOVE** living here! Contact us to set up an appointment: