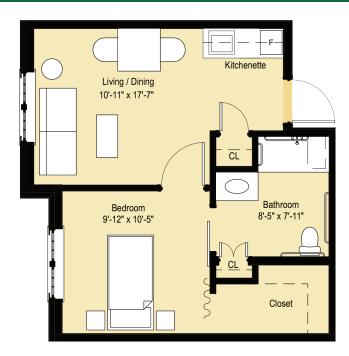

# 1 and 2 Bedroom Apartments

1-Bedroom 400 square feet

1-Bedroom Deluxe 510 square feet

2-Bedroom Corner 615 square feet