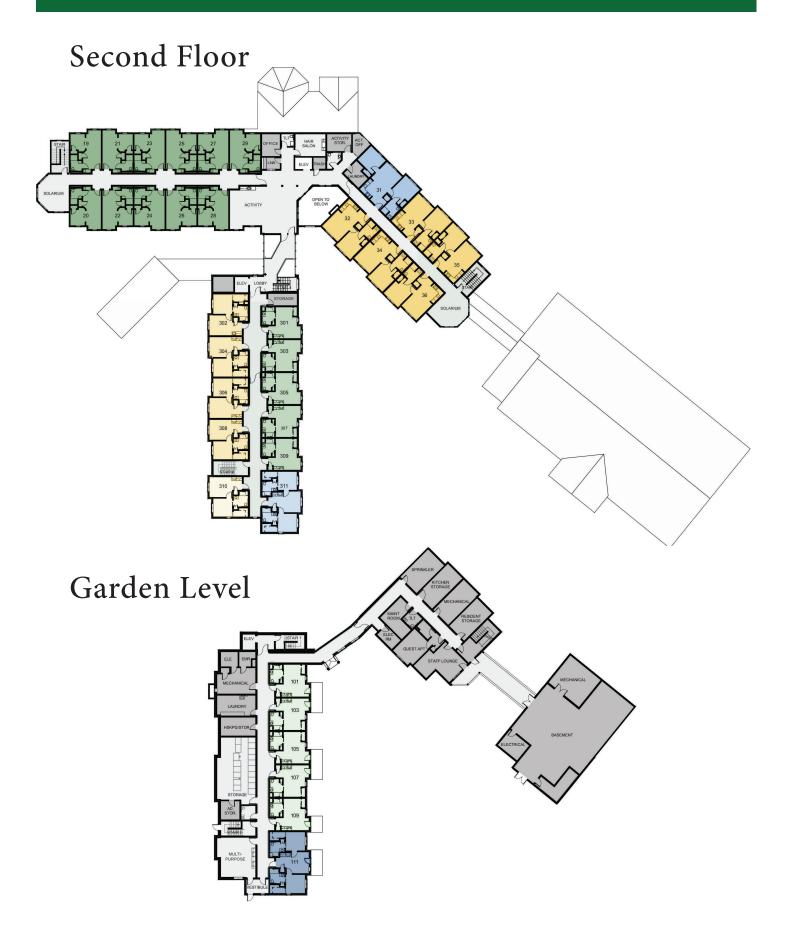

care provider.
- ☐ Make an appointment with your health provider for a physician assessment. A physician assessment must be done within 30 days prior to admission for Summercrest and within 12 months for The Seasons Memory Care.
- ☐ Our Health Services Director will make an appointment with you to complete the Resident Assessment Tool.
- ☐ Review our Residency Agreement and Resident Handbook and write down any questions.
- □ Upon financial and medical approval, set up an appointment with the Sales & Marketing Director to sign the Residency Agreement. At this time the security deposit and first month's rent are due.

### **Welcome to Summercrest!**



Address: 169 Summer St., Newport, NH 03773

Phone: 603-863-8181 Email: info@summercrest.net





## **Floor Plans**





## **Floor Plans**



# 1 and 2 Bedroom Apartments



1-Bedroom 400 square feet



1-Bedroom Deluxe 510 square feet



2-Bedroom Corner 615 square feet

## **Studio Apartments**

Patio 8'-0" x 6'-0"



Studio 310 square feet



Studio Deluxe 350 square feet



Garden Studio 315 square feet



Memory Care Private Studio 260 square feet



Come for a visit and see why our residents **LOVE** living here! Contact us to set up an appointment:











169 Summer St. Newport, NH 03773