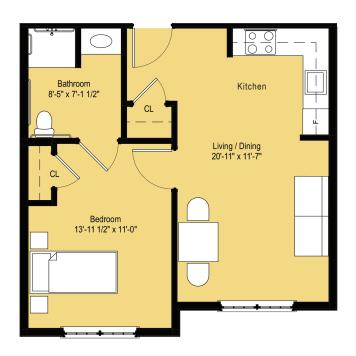

# 1 and 2 Bedroom Apartments

1-Bedroom 400 square feet

1-Bedroom Deluxe 510 square feet

2-Bedroom Corner 615 square feet