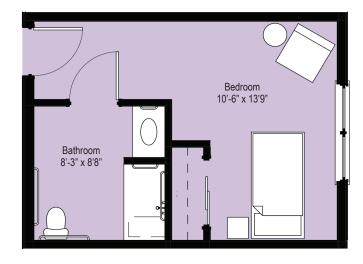

## **Floor Plans**

## **Studio Apartments**

Patio 8'-0" x 6'-0"

Studio 310 square feet

Studio Deluxe 350 square feet

Garden Studio 315 square feet

Memory Care Private Studio 260 square feet

Come for a visit and see why our residents **LOVE** living here! Contact us to set up an appointment: