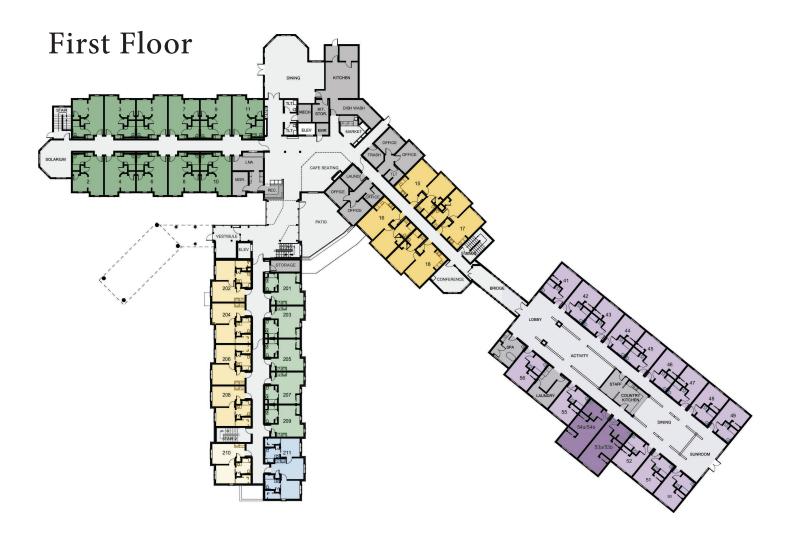

## **Floor Plans**

# 1 and 2 Bedroom Apartments

1-Bedroom 400 square feet

1-Bedroom Deluxe 510 square feet

2-Bedroom Corner 615 square feet

## **Studio Apartments**

Patio 8'-0" x 6'-0"

Studio 310 square feet

Studio Deluxe 350 square feet

Garden Studio 315 square feet

Memory Care Private Studio 260 square feet

Come for a visit and see why our residents **LOVE** living here! Contact us to set up an appointment: