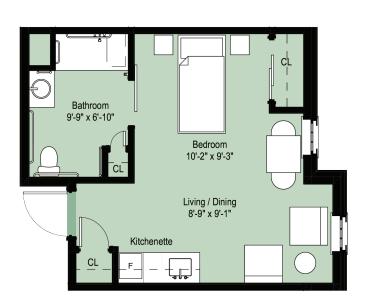

## **Floor Plans**

# 1 and 2 Bedroom Apartments

1-Bedroom 400 square feet

1-Bedroom Deluxe 510 square feet

2-Bedroom Corner 615 square feet